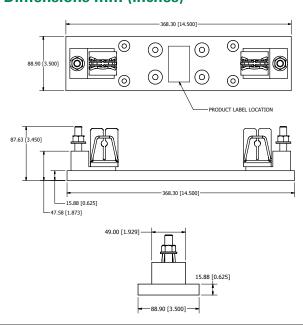

R 400    | SPFR400.X       |

#### Web Resources

Downloadable CAD drawings and other technical information:

Littelfuse.com/spfr

#### **Dimensions mm (inches)**



## SPFRHV 1000 VDC Fuse Block

## **Description**

The Littelfuse SPFRHV fuse block is designed to hold Littelfuse high amperage (250-400 A) SPFR fuses.

#### **Specifications**

**Environmental:** 

**Voltage Rating:** 1000 VDC **Amperage Rating:** 250 - 400 A

**Approvals:** UL 4248 Recognized (File: E14721)

CSA (File: 29862) RoHS Compliant

## **Ordering Information**

| ORDERING NUMBER | AMPERAGE  |
|-----------------|-----------|
| SPFRHV4001ST    | 250 — 400 |

## **Web Resources**

Downloadable CAD drawings and other technical information:

Littelfuse.com/spfrhv

# **FL**° (∰. C ∈ RoHS)

## **Dimensions mm (inches)**