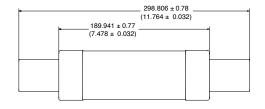

American utility scale requirements
- Multiple amperage ratings
- UL Class H Dimensions
- Full Range Protection

## **Specifications**

**Voltage Rating:** 1000 VDC **Ampere Rating:** 250, 300, 350, 400

Interrupting Rating: 10,000 A; Time Constant less than 1 ms

Fuse Type: Fast-acting

**Approvals:** UL 248 Recognized (File: 71611)

CSA Certified (File: 29862)

## **Ordering Information**

| AMPERAGE | PART NUMBER | ORDERING NUMBER |
|----------|-------------|-----------------|
| 250      | SPFR 250    | SPFR250.X       |
| 300      | SPFR 300    | SPFR300.X       |
| 350      | SPFR 350    | SPFR350.X       |
| 400      | SPFR 400    | SPFR400.X       |

#### Web Resources

Downloadable CAD drawings and other technical information:

Littelfuse.com/spfr

#### **Dimensions mm (inches)**



## SPFRHV 1000 VDC Fuse Block

## **Description**

The Littelfuse SPFRHV fuse block is designed to hold Littelfuse high amperage (250-400 A) SPFR fuses.

#### **Specifications**

**Environmental:** 

**Voltage Rating:** 1000 VDC **Amperage Rating:** 250 - 400 A

**Approvals:** UL 4248 Recognized (File: E14721)

CSA (File: 29862) RoHS Compliant

## **Ordering Information**

| ORDERING NUMBER | AMPERAGE  |
|-----------------|-----------|
| SPFRHV4001ST    | 250 — 400 |

## **Web Resources**

Downloadable CAD drawings and other technical information:

Littelfuse.com/spfrhv

# **FL**° (∰. C ∈ RoHS)

## **Dimensions mm (inches)**