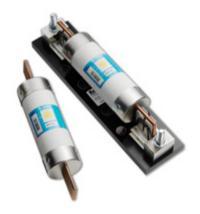

### SPFR 1000 VDC Solar Fuse

## **Description**

The SPFR series was designed to meet the growing needs of the solar industry with higher amperage and voltage requirements. It was developed specifically for solar applications, ranging from 250 A to 400 A.