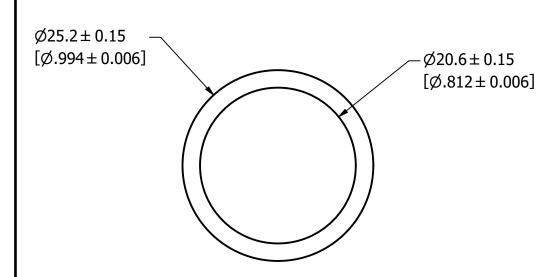

APPROXIMATE SHIPPING WEIGHT: 10 FUSES / 0.84 LBS.

|                                                                                                                                                                                                             |         |                                                                                                                                                                          | <u> </u>                                                                                                                                   |       |              |          |                               |       |        |  |
|-------------------------------------------------------------------------------------------------------------------------------------------------------------------------------------------------------------|---------|--------------------------------------------------------------------------------------------------------------------------------------------------------------------------|--------------------------------------------------------------------------------------------------------------------------------------------|-------|--------------|----------|-------------------------------|-------|--------|--|
| NO                                                                                                                                                                                                          | COMPONE | NT NO                                                                                                                                                                    | DESCRIPTION                                                                                                                                |       |              |          | QT\                           | //M   | U/M    |  |
| NO                                                                                                                                                                                                          | COM ONL | VIIVO                                                                                                                                                                    | BILL OF MATERIAL                                                                                                                           |       |              |          |                               |       |        |  |
| <s> CRITICAL CHARACTERISTIC FOR PART SAFETY/COMPLIA</s>                                                                                                                                                     |         |                                                                                                                                                                          |                                                                                                                                            |       |              |          |                               |       |        |  |
|                                                                                                                                                                                                             | •       | DENOTES CRITICAL CHARACTERISTICS.                                                                                                                                        |                                                                                                                                            |       |              |          |                               |       |        |  |
| СРК                                                                                                                                                                                                         |         | DENOTES CPK DIMENSIONS, -MINIMUM CPK VALUE                                                                                                                               |                                                                                                                                            |       |              |          |                               |       |        |  |
| <                                                                                                                                                                                                           | ST>     | DENOTES A CHARACTERISTIC THAT PROVIDES AN INDICATION OF PROCESS PERFORMANCE. PROCEDURE FOR MEASUREMENT AND TRACKING TO BE DEFINED IN LITTELFUSE INSPECTION INSTRUCTIONS. |                                                                                                                                            |       |              |          |                               |       |        |  |
|                                                                                                                                                                                                             | СР      | MUST<br>SHOW                                                                                                                                                             | TES CP DIMENSIONS, -MINIMUM CP VALUE BE WITHIN THE DIMENSIONAL LIMITATIONS IN ON DRAWING AND INITIALLY LOCATED TO N FOR MAXIMUM TOOL LIFE. |       |              |          |                               |       |        |  |
| MATL                                                                                                                                                                                                        | SPEC    |                                                                                                                                                                          |                                                                                                                                            |       | FINISH       |          |                               |       |        |  |
| DRW<br>JMoler                                                                                                                                                                                               |         |                                                                                                                                                                          | DATE<br>8/3/2022                                                                                                                           |       | SCALE<br>NTS |          | FINISH GOOD WT<br>GRAMS/PIECE |       |        |  |
| UNLESS OTHERWISE SPECIFIED, DIMENSIONS ARE IN MILLIMETERS, DIMENSIONS IN BRACKETS [ ] ARE INCHES DIMENSIONING AND DO NOT INCLUDE PLATING. TOLERANCING TO BE INTERPRETED IN ACCORDANCE WITH ANSI Y14.5M-1994 |         |                                                                                                                                                                          |                                                                                                                                            |       |              |          |                               |       |        |  |
| 3RD ANGLE PROJECTION                                                                                                                                                                                        |         |                                                                                                                                                                          |                                                                                                                                            |       |              |          |                               |       |        |  |
| JLLS 35-60A OUTLINE                                                                                                                                                                                         |         |                                                                                                                                                                          |                                                                                                                                            |       |              |          |                               |       |        |  |
|                                                                                                                                                                                                             | /4 l i+ | امt                                                                                                                                                                      | fuse                                                                                                                                       | REVIS | SION         | DRWG NO. |                               | SHEET | 1 OF 1 |  |
| Littelfuse CHICAGO, ILLINOIS 60631                                                                                                                                                                          |         |                                                                                                                                                                          | В                                                                                                                                          | 3     | OL-JLLS      | 060      |                               |       |        |  |