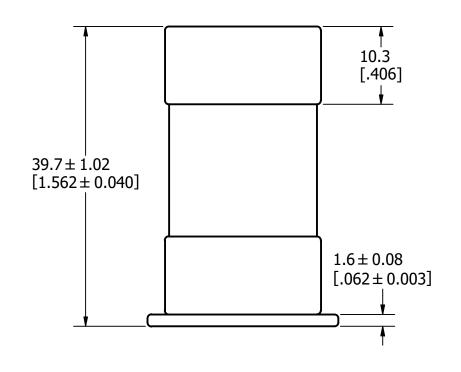

APPROXIMATE SHIPPING WEIGHT: 10 FUSES / 0.84 LBS.

|                                                                                                                                                                                                             |         |                                                                                                                                                                          | <u> </u>                                                                                                                                   |       |              |          |                               |       |        |  |
|-------------------------------------------------------------------------------------------------------------------------------------------------------------------------------------------------------------|---------|--------------------------------------------------------------------------------------------------------------------------------------------------------------------------|--------------------------------------------------------------------------------------------------------------------------------------------|-------|--------------|----------|-------------------------------|-------|--------|--|
| NO                                                                                                                                                                                                          | COMPONE | NT NO                                                                                                                                                                    | DESCRIPTION                                                                                                                                |       |              |          | QT\                           | //M   | U/M    |  |
| NO                                                                                                                                                                                                          | COM ONL | VIIVO                                                                                                                                                                    | BILL OF MATERIAL                                                                                                                           |       |              |          |                               |       |        |  |
| <s> CRITICAL CHARACTERISTIC FOR PART SAFETY/COMPLIA</s>                                                                                                                                                     |         |                                                                                                                                                                          |                                                                                                                                            |       |              |          |                               |       |        |  |
|                                                                                                                                                                                                             | •       | DENOTES CRITICAL CHARACTERISTICS.                                                                                                                                        |                                                                                                                                            |       |              |          |                               |       |        |  |
| СРК                                                                                                                                                                                                         |         | DENOTES CPK DIMENSIONS, -MINIMUM CPK VALUE                                                                                                                               |                                                                                                                                            |       |              |          |                               |       |        |  |
| <                                                                                                                                                                                                           | ST>     | DENOTES A CHARACTERISTIC THAT PROVIDES AN INDICATION OF PROCESS PERFORMANCE. PROCEDURE FOR MEASUREMENT AND TRACKING TO BE DEFINED IN LITTELFUSE INSPECTION INSTRUCTIONS. |                                                                                                                                            |       |              |          |                               |       |        |  |
|                                                                                                                                                                                                             | СР      | MUST<br>SHOW                                                                                                                                                             | TES CP DIMENSIONS, -MINIMUM CP VALUE BE WITHIN THE DIMENSIONAL LIMITATIONS IN ON DRAWING AND INITIALLY LOCATED TO N FOR MAXIMUM TOOL LIFE. |       |              |          |                               |       |        |  |
| MATL                                                                                                                                                                                                        | SPEC    |                                                                                                                                                                          |                                                                                                                                            |       | FINISH       |          |                               |       |        |  |
| DRW<br>JMoler                                                                                                                                                                                               |         |                                                                                                                                                                          | DATE<br>8/3/2022                                                                                                                           |       | SCALE<br>NTS |          | FINISH GOOD WT<br>GRAMS/PIECE |       |        |  |
| UNLESS OTHERWISE SPECIFIED, DIMENSIONS ARE IN MILLIMETERS, DIMENSIONS IN BRACKETS [ ] ARE INCHES DIMENSIONING AND DO NOT INCLUDE PLATING. TOLERANCING TO BE INTERPRETED IN ACCORDANCE WITH ANSI Y14.5M-1994 |         |                                                                                                                                                                          |                                                                                                                                            |       |              |          |                               |       |        |  |
| 3RD ANGLE PROJECTION                                                                                                                                                                                        |         |                                                                                                                                                                          |                                                                                                                                            |       |              |          |                               |       |        |  |
| JLLS 35-60A OUTLINE                                                                                                                                                                                         |         |                                                                                                                                                                          |                                                                                                                                            |       |              |          |                               |       |        |  |
|                                                                                                                                                                                                             | /4 l i+ | امt                                                                                                                                                                      | fuse                                                                                                                                       | REVIS | SION         | DRWG NO. |                               | SHEET | 1 OF 1 |  |
| Littelfuse CHICAGO, ILLINOIS 60631                                                                                                                                                                          |         |                                                                                                                                                                          | В                                                                                                                                          | 3     | OL-JLLS      | 060      |                               |       |        |  |