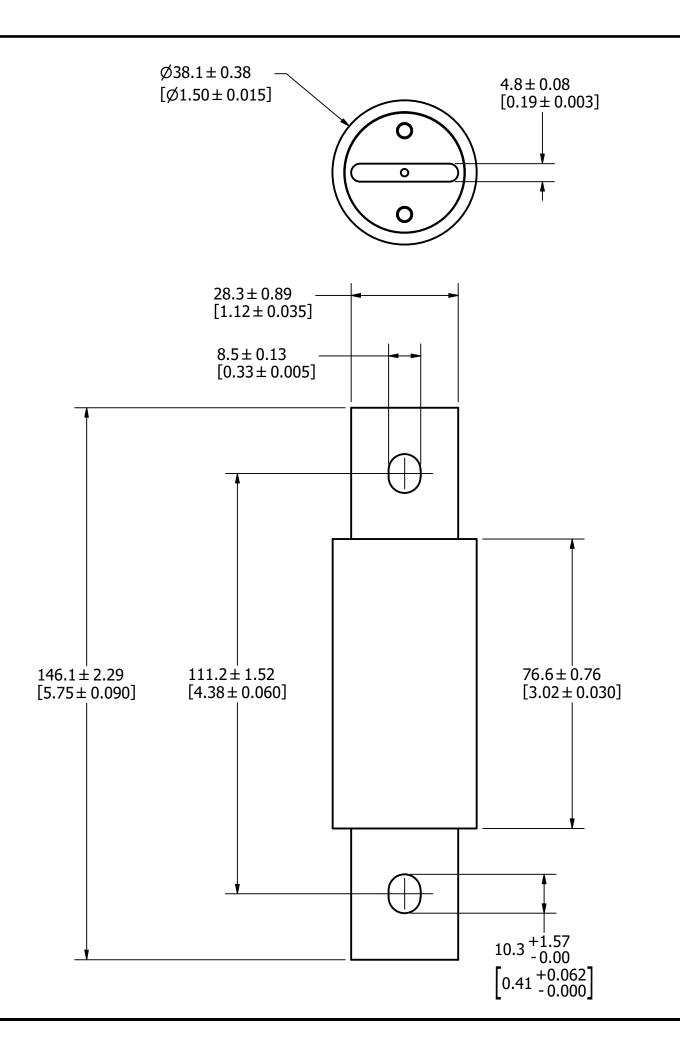

UNLESS OTHERWISE SPECIFIED, DIMENSIONS ARE IN MILLIMETERS, DIMENSIONS IN BRACKETS [ ] ARE INCHES DIMENSIONING AND DO NOT INCLUDE PLATING. TOLERANCING TO BE INTERPRETED IN ACCORDANCE WITH ANSI Y14.5M-1994

3RD ANGLE PROJECTION

TITLE

SPFJ 70-100A OUTLINE

A

**DRWG NO.** SHEET 1 OF 1

OL-SPFJ100