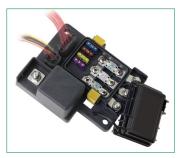

#### **Power Distribution Modules and Fuse Holders**

Littelfuse manufacturers Power Distribution Modules (PDM) that feature multiple electrical outputs, accept many fuses & plug-in style relays, and allow for custom configuration. Learn more at: Littelfuse.com/Power-Distribution-Modules

#### **Configurable Electrical Centers** with Bussing

- Various size and form factors
- Customizable PCB circuits
- Supports fuses, relays, diodes and CAN communication
- Various connector interfaces in a sealed enclosure

#### **High Current Power Control Centers**

- Available with high current power relay
- Contains a mixture of high and low current fuses in sealed enclosure

#### **Hard Wired Boxes for Fuses and Relays**

- Various size and form factors
- Accepts plug-in fuses, relays and diodes
- Rear fed wire connectors in a sealed enclosure