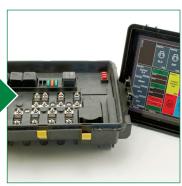

# Entire Vehicle **ELECTRICAL POWER** Expertise

Littelfuse manufactures products for your entire vehicle electrical system with components that help distribute, protect and control vehicle power. Review this schematic to learn how you can streamline your design and sourcing requirements.

#### **Power Distribution Modules and Fuse Holders**

Littelfuse manufacturers Power Distribution Modules (PDM) that feature multiple electrical outputs, accept many fuses & plug-in style relays, and allow for custom configuration. Learn more at: Littelfuse.com/Power-Distribution-Modules

#### **Configurable Electrical Centers** with Bussing

- Various size and form factors
- Customizable PCB circuits
- Supports fuses, relays, diodes and CAN communication
- Various connector interfaces in a sealed enclosure

#### **High Current Power Control Centers**

- Available with high current power relay
- Contains a mixture of high and low current fuses in sealed enclosure

#### **Hard Wired Boxes for Fuses and Relays**

- Various size and form factors
- Accepts plug-in fuses, relays and diodes
- Rear fed wire connectors in a sealed enclosure