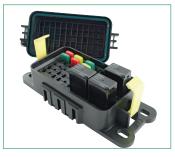

#### **Power Distribution Modules and Fuse Holders**

Littelfuse manufacturers Power Distribution Modules (PDM) that feature multiple electrical outputs, accept many fuses & plug-in style relays, and allow for custom configuration. Learn more at: Littelfuse.com/Power-Distribution-Modules

#### **Configurable Electrical Centers** with Bussing

- Various size and form factors
- Customizable PCB circuits
- Supports fuses, relays, diodes and CAN communication
- Various connector interfaces in a sealed enclosure

#### **High Current Power Control Centers**

- Available with high current power relay
- Contains a mixture of high and low current fuses in sealed enclosure

#### **Hard Wired Boxes for Fuses and Relays**

- Various size and form factors
- Accepts plug-in fuses, relays and diodes
- Rear fed wire connectors in a sealed enclosure