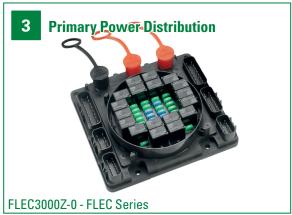

#### **Power Distribution Modules and Fuse Holders**

Littelfuse manufacturers Power Distribution Modules (PDM) that feature multiple electrical outputs, accept many fuses & plug-in style relays, and allow for custom configuration. Learn more at: Littelfuse.com/Power-Distribution-Modules

#### **Configurable Electrical Centers** with Bussing

- Various size and form factors
- Customizable PCB circuits
- Supports fuses, relays, diodes and CAN communication
- Various connector interfaces in a sealed enclosure