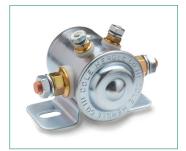

## **Relays and Solenoids**

Littelfuse relays and solenoids are used for remote switching of electrical currents from 20 to 600A and are available as bi-stable relays, steel body solenoids, solid state relays, plug-in relays and more. Learn more at: Littelfuse.com/Solenoids-Relays

#### Standard Solenoids

- Steel body, sealed PVC coated or plastic body designs
- Continuous duty and intermittent duty styles
- SPST, SPDT and DPST circuitry available