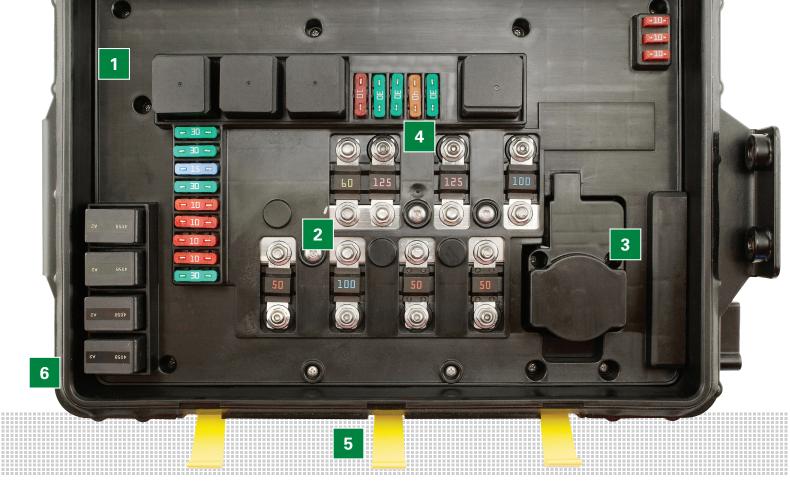

#### **Configurable Electrical Centers** with Bussing

- Various size and form factors
- Customizable PCB circuits
- Supports fuses, relays, diodes and CAN communication
- Various connector interfaces in a sealed enclosure

#### **High Current Power Control Centers**

- Available with high current power relay
- Contains a mixture of high and low current fuses in sealed enclosure

#### **Hard Wired Boxes for Fuses and Relays**

- Various size and form factors
- Accepts plug-in fuses, relays and diodes
- Rear fed wire connectors in a sealed enclosure

#### **High Current Distribution Modules**

- Sealed In-Line Power Distribution Modules
- Multiple fuse positions
- Internal high current bussing