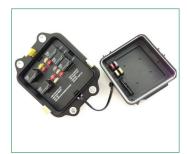

#### **Power Distribution Modules and Fuse Holders**

Littelfuse manufacturers Power Distribution Modules (PDM) that feature multiple electrical outputs, accept many fuses & plug-in style relays, and allow for custom configuration. Learn more at: Littelfuse.com/Power-Distribution-Modules

#### **Configurable Electrical Centers** with Bussing

- Various size and form factors
- Customizable PCB circuits
- Supports fuses, relays, diodes and CAN communication
- Various connector interfaces in a sealed enclosure

#### **High Current Power Control Centers**

- Available with high current power relay
- Contains a mixture of high and low current fuses in sealed enclosure

#### **Hard Wired Boxes for Fuses and Relays**

- Various size and form factors
- Accepts plug-in fuses, relays and diodes
- Rear fed wire connectors in a sealed enclosure