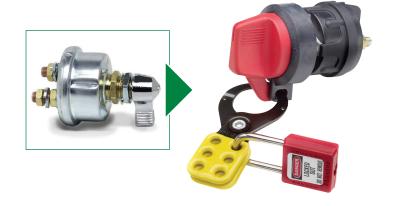

### **Enhancing Time-Tested Technology** to Better Serve Your Needs

- Time tested designs reinvented to meet today's heavy equipment standards
- Increased corrosion and water ingress resistance with engineered thermoplastic
- Integrated lock-out/tag-out features help to meet safety regulations
- Fits existing mounting patterns for easy retrofits or upgrades

Littelfuse.com/75920