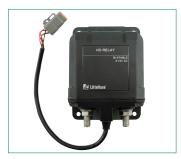

## **Relays and Solenoids**

Littelfuse relays and solenoids are used for remote switching of electrical currents from 20 to 600A and are available as bi-stable relays, steel body solenoids, solid state relays, plug-in relays and more. Learn more at: Littelfuse.com/Solenoids-Relays

#### ISO Plug-In Relays

- General purpose relays
- Multiple size, form, voltage, sealing and mounting options
- Ideal for Littelfuse HWB product assemblies