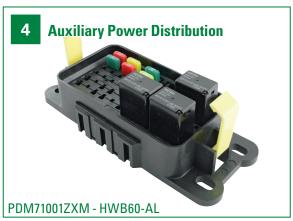

#### **Hard Wired Boxes for Fuses and Relays**

- Various size and form factors
- Accepts plug-in fuses, relays and diodes
- Rear fed wire connectors in a sealed enclosure