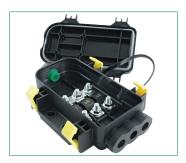

## **Junction Blocks, Wiring Devices and Accessories**

#### **Junction Blocks**

Available in non-feed-thru or feed-thru designs in various thread sizes and lengths

#### **Busbars & Terminal Blocks**

Multiple ganged options or styles with separate individual studs