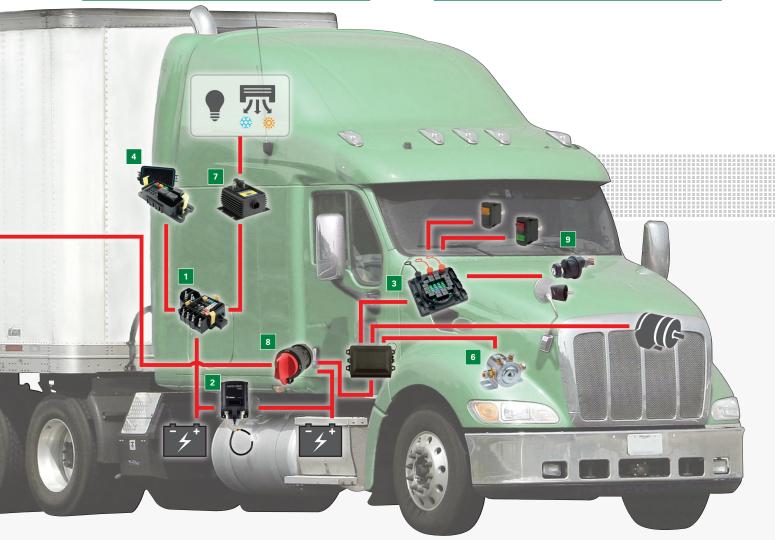

# Entire Vehicle **ELECTRICAL POWER** Expertise

Littelfuse manufactures products for your entire vehicle electrical system with components that help distribute, protect and control vehicle power. Review this schematic to learn how you can streamline your design and sourcing requirements.

#### **Power Distribution Modules and Fuse Holders**

Littelfuse manufacturers Power Distribution Modules (PDM) that feature multiple electrical outputs, accept many fuses & plug-in style relays, and allow for custom configuration. Learn more at: Littelfuse.com/Power-Distribution-Modules

## **Relays and Solenoids**

Littelfuse relays and solenoids are used for remote switching of electrical currents from 20 to 600A and are available as bi-stable relays, steel body solenoids, solid state relays, plug-in relays and more. Learn more at: Littelfuse.com/Solenoids-Relays

## **High Current Battery Disconnect Switches & Low Current Switches**

Littelfuse manufacturers high and low current switches in many form factors to fit numerous applications. To view the complete catalog or product specifications visit: Littelfuse.com/Switches

## **Battery Management and Power Conversion**

Littelfuse battery management provides methods of conserving starting power, protecting against over-discharge, combining power from two battery banks, and protecting auxiliary equipment. Learn more: Littelfuse.com/Battery-Management