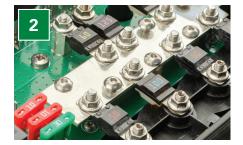

#### **Robust Connections for High Power Input and Output**

Best in class connection systems for sealed, efficient and safe power transfer.

#### **High Current Power Control Centers**

- Available with high current power relay
- Contains a mixture of high and low current fuses in sealed enclosure