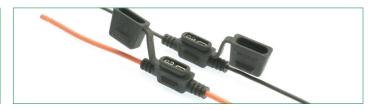

#### **Bolt-Down Fuse Holders**

Available for most automotive style fuse designs in sealed and partially sealed designs to meet your application specifications.

#### **In-Line Fuse Holders**

Available in off-the-shelf configurations or with custom wire colors, lengths, gauge size or pre-loaded circuit protection.