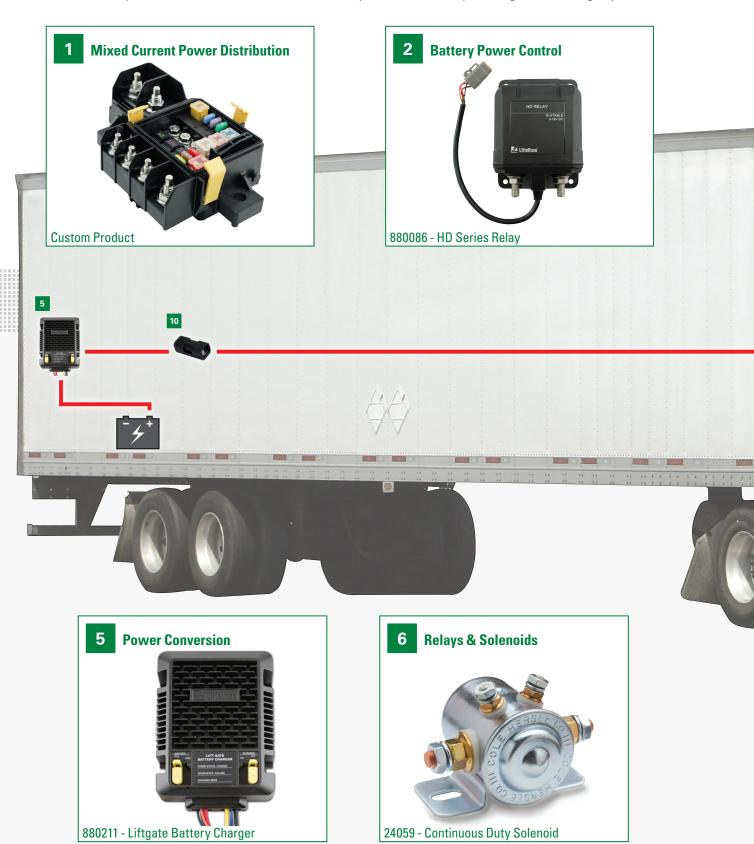

# Entire Vehicle **ELECTRICAL POWER** Expertise

Littelfuse manufactures products for your entire vehicle electrical system with components that help distribute, protect and control vehicle power. Review this schematic to learn how you can streamline your design and sourcing requirements.

#### **Power Distribution Modules and Fuse Holders**

Littelfuse manufacturers Power Distribution Modules (PDM) that feature multiple electrical outputs, accept many fuses & plug-in style relays, and allow for custom configuration. Learn more at: Littelfuse.com/Power-Distribution-Modules

## **Relays and Solenoids**

Littelfuse relays and solenoids are used for remote switching of electrical currents from 20 to 600A and are available as bi-stable relays, steel body solenoids, solid state relays, plug-in relays and more. Learn more at: Littelfuse.com/Solenoids-Relays

## **Battery Management and Power Conversion**

Littelfuse battery management provides methods of conserving starting power, protecting against over-discharge, combining power from two battery banks, and protecting auxiliary equipment. Learn more: Littelfuse.com/Battery-Management